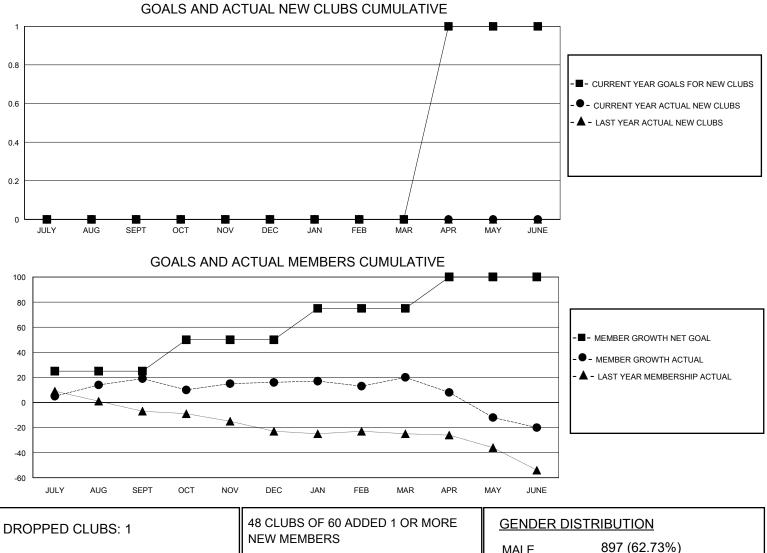

## District 201C2

Results as of: 6/30/2024

| GMT:          |               | GMT CA      |               |                       |                         |                         |                                                    |  |  |
|---------------|---------------|-------------|---------------|-----------------------|-------------------------|-------------------------|----------------------------------------------------|--|--|
|               | Club          | S           |               | Members               |                         |                         |                                                    |  |  |
|               | RESULTS FOR   | R 2023-2024 |               | RESULTS FOR 2023-2024 |                         |                         |                                                    |  |  |
| QUARTER       | NEW CLUB GOAL | NEW CLUBS   | DROPPED CLUBS | QUARTER               | IBER GROWTH NET<br>GOAL | MEMBER GROWTH<br>ACTUAL | DROPPED<br>MEMBERS ACTUAL<br>(including transfers) |  |  |
| JULY/AUG/SEPT | 0             | 0           | 1             | JULY/AUG/SEPT         | 25                      | 52                      | 29                                                 |  |  |
| OCT/NOV/DEC   | 0             | 0           | 0             | OCT/NOV/DEC           | 25                      | 38                      | 33                                                 |  |  |
| JAN/FEB/MAR   | 0             | 0           | 0             | JAN/FEB/MAR           | 25                      | 55                      | 45                                                 |  |  |
| APR/MAY/JUNE  | 1             | 0           | 0             | APR/MAY/JUNE          | 25                      | 49                      | 77                                                 |  |  |

| DROPPED CLUBS: 1 |     | 40 CLUBS OF 60 ADDED T OR MORE | GENDER DISTRIBUTION        |              |       |
|------------------|-----|--------------------------------|----------------------------|--------------|-------|
|                  |     | NEW MEMBERS                    | MALE                       | 897 (62.73%) |       |
|                  |     | 4                              | FEMALE                     | 533 (37.27%) |       |
| DROPPED MEMBERS  |     |                                |                            |              |       |
| DECEASED         | 33  | CLICK HERE FOR CUMULATIVE      | TOTAL FAMILY UNIT MEMBERS  |              | 278   |
| CLUB CANCELLED   | 0   | MEMBERSHIP DATA                |                            |              |       |
| OTHER            | 144 |                                | FAMILY MEMBERS PAYING HALF |              | 142   |
| TOTAL            | 177 |                                |                            |              |       |
|                  |     |                                | <b>-</b> -                 |              | 4 5 4 |